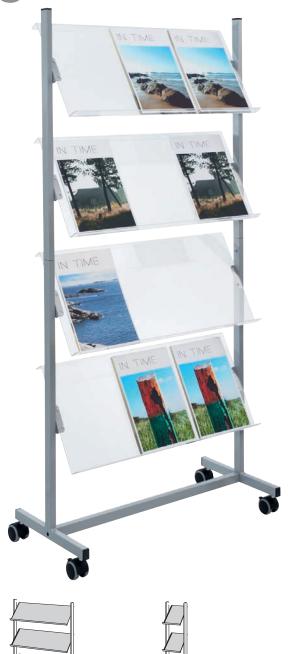

### Premier leaflet display with adjustable steel or transparent acrylic shelves

The attractive new design enables the shelves to be independently set at 15°, 45° or 90° during assembly; to suit your presentation requirements. Locking castors are standard. These contemporary leaflet dispensers are designed and manufactured to a high standard. Available in 4 x A4 or 12 x A4 models. As there are no dividers or separators the shelves can accommodate virtually any style of leaflet or brochure. Satin anodised aluminium framework is complimented with either powder coated steel shelves or transparent acrylic shelves. Supplied with 4 castors for mobility.

#### Transparent Acrylic Shelf Stands

| Capacity | 12     | × A4   | Capacity | 1 v    | ٨٨     |
|----------|--------|--------|----------|--------|--------|
| ' '      |        |        | · · ·    |        |        |
| Size     | Н      | 1760mm | Size     | Н      | 1760mm |
|          | W      | 940mm  |          | W      | 370mm  |
|          | $\Box$ | 425mm  |          | $\Box$ | 125mm  |

#### Steel Shelf Stands

| Capacity | 12 x A4  | Capacity | 4 x A4   |
|----------|----------|----------|----------|
| Size     | H 1760mm | Size     | H 1760mm |
|          | W 940mm  |          | W 370mm  |
|          | D 425mm  |          | D 425mm  |
| Code     | S6813499 | Code     | S6813399 |