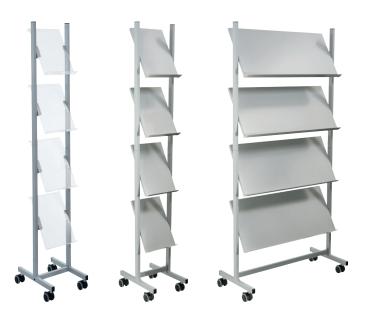

### Premier leaflet display with adjustable steel or transparent acrylic shelves

The attractive new design enables the shelves to be independently set at 15°, 45° or 90° during assembly; to suit your presentation requirements. Locking castors are standard. These contemporary leaflet dispensers are designed and manufactured to a high standard. Available in 4 x A4 or 12 x A4 models. As there are no dividers or separators the shelves can accommodate virtually any style of leaflet or brochure. Satin anodised aluminium framework is complimented with either powder coated steel shelves or transparent acrylic shelves. Supplied with 4 castors for mobility.